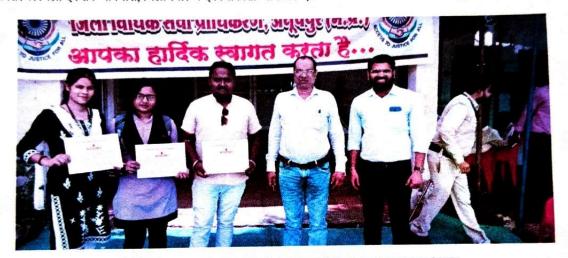

## रक्तदान शिविर में वालंटियर्स की सक्रीय सहभागिता

दिनांक 24 जून 2023 को जिला विधिक सहायता प्राधिकरण द्वारा जिला न्यायालय में रक्तदान शिविर का आयोजन किया गया | इस कार्यक्रम में आयोजकगणों के आमंत्रण पर शासकीय तुलसी महाविद्यालय अनूपपुर के राष्ट्रीय सेवा योजना इकाई के वालंटियर्स ने सक्रीय सहभागिता किया | शिविर में प्राचार्य डॉ जे के संत, जिला संगठक ज्ञान प्रकाश पाण्डेय उपस्थित रहे एवं तीन वालंटियर्स सत्यम केशरवानी, रिया मिश्रा एवं अर्पिता पटेल ने रक्तदान किया | इस अवसर पर जिला एवं सत्र न्यायधीश, जिला स्वास्थ्य एवं चिकित्सा अधिकारी एवं अन्य गणमान्य व्यक्ति उपस्थित रहे |

जिला न्यायालय परिसर में रक्तदाता अपने प्रमाणपत्र एवं प्राचार्य तथा जिला संगठक के साथ

प्रदश्चमा पाण्डेय कार्यक्रम अधिकारी शहीय सेवा योजना

ाशी महावि०, अनुवप्र (म प्र

प्राचार्य शासकीय तुलसी महाविद्यालय अनूपपुर